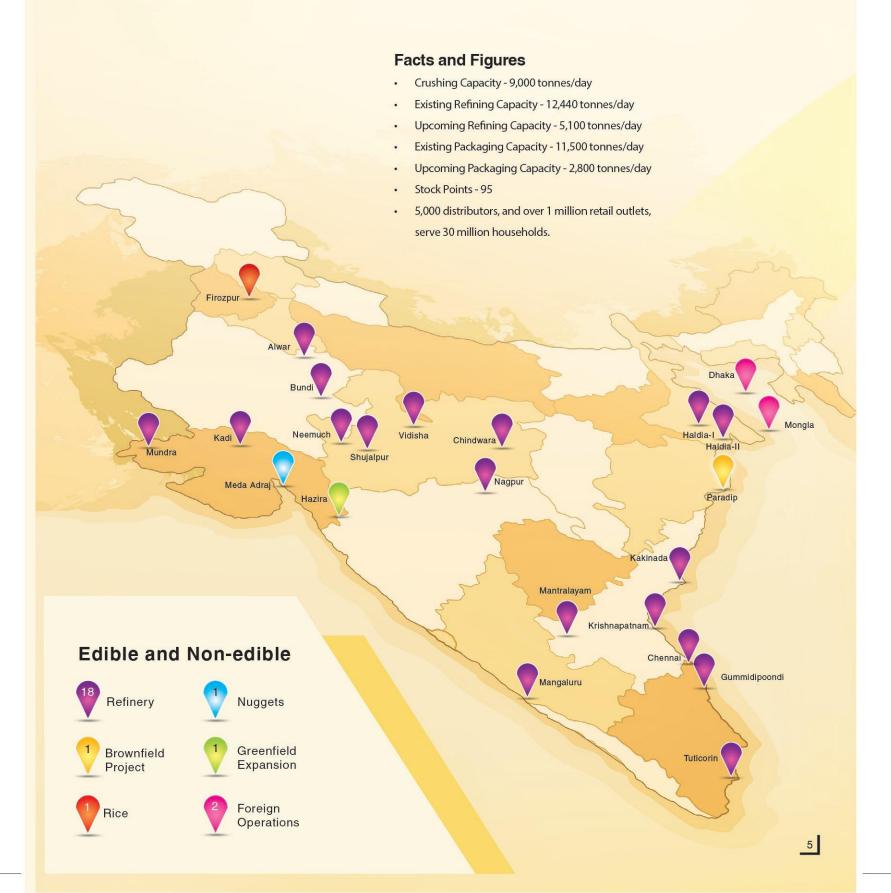

# Roots Spread Across The Nation.

Adani Wilmar has established its presence across India with state-of-the-art integrated refining and crushing units with in-house packaging facilities, R & D labs, blow-moulding facilities, corrugated box plants, tin manufacturing facilities and multi-layer packaging film plant manufacturing units.

Today, Adani Wilmar has the largest distribution network in the branded edible oil segment in India. This extensive network spans the length and breadth of the country and has a formidable presence internationally as well.