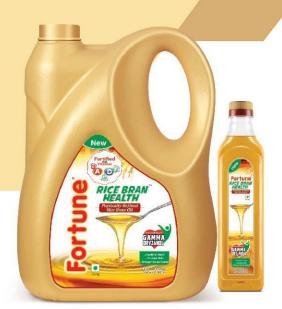

#### RICE BRAN HEALTH OIL

Physically Refined Rice Bran Oil

- Gamma Oryzanol: Improves HDL/LDL ratio. Healthier heart
- · Cholesterol lowering oil: Heart friendly

- Squalene: Improves skin tone & delays wrinkle formation
- · Natural antioxidants: Protection against diseases
- Ferulic Acid^: Stimulates hormonal secretion, rejuvenates health

^: Ferulic Acid = 4 hydroxy 3 methoxy cinnamic acid

PET Bottles - Pouches -

Jerry Cans

5 Litre 15 Litre

**Refined Sunflower Oil** 

· A light, healthy and nutritious oil that is easy to digest

· Low in saturated fats and rich in natural Vitamins