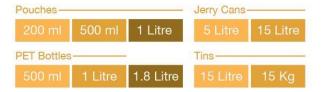

^: Ferulic Acid = 4 hydroxy 3 methoxy cinnamic acid

PET Bottles - Pouches -

Jerry Cans

5 Litre 15 Litre

**Refined Sunflower Oil** 

· A light, healthy and nutritious oil that is easy to digest

· Low in saturated fats and rich in natural Vitamins

Pouches-Jerry Cans 2 Litre 5 Litre 500 ml 1 Litre 15 Litre

PET Bottles 1.8 Litre 15 Litre 5 Litre

Tins 15 Kg

Also available as 'Mahafortune' in select markets.