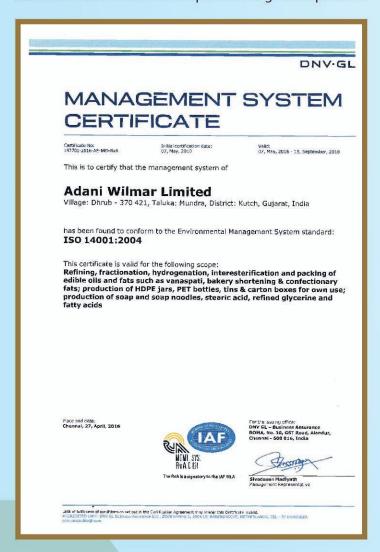

#### MANAGEMENT SYSTEM CERTIFICATE

Certificate No: 197699-2016-AQ-IND-RVA

Initial certification date: 07, May, 2010

Valid: 07, May, 2016 - 15, September, 2018

This is to certify that the management system of

#### Adani Wilmar Limited

Village: Dhrub - 370 421, Taluka: Mundra, District: Kutch, Gujarat, India

has been found to conform to the Quality Management System standard: ISO 9001:2008

This certificate is valid for the following scope:
Refining, fractionation, hydrogenation, interesterification and packing of
edible oils and fats such as vanaspati, bakery shortening & confectionary
fats; production of HDPE jars, PET bottles, tins & carton boxes for own use;
production of soap and soap noodles, stearic acid, refined glycerine and
fatty acids

Place and date: Chennal, 27, April, 2016

Tack of full linear tof conditions as set out in the Certification Agreement may random the Certificate invalid.

ACCREDITED UNITS ONLY SE Replaced Assumance S.V., ZWOLDEWING S., 2004 IN, BAZEROTHERT, RETWESTANDS. TEU+11102222689.